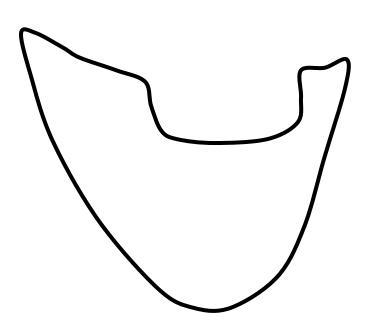

Print up on white card stock.

Cut out.

Glue to the bottom of the Olaf body

Print up mouth on white card stock. Use as a template when cutting out on black card stock or have children color black. Cut out 1 per child.