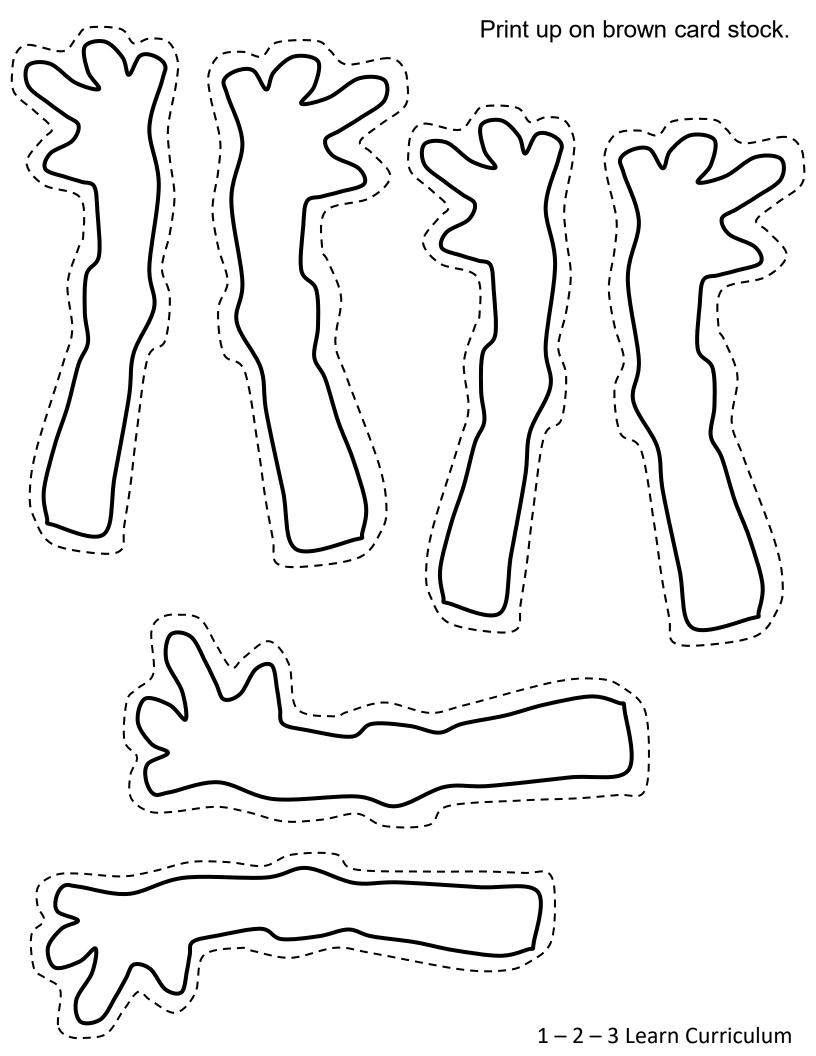

Print up on white card stock

Print up on white card stock

Olaf's eyebrows and hair – 1 set per child (2 eyebrows and 3 strands of hair).

Print up on brown card stock.

Cut out.

Glue to the top off the Olaf's face.

Print up on orange card stock.

Olaf arms – 2 per child.

Print up on brown card stock.

Cut out.

Glue end to back of Olaf body.

(Alternate: Print up on white card stock and have children color brown).

Olaf's feet— 2 per child.