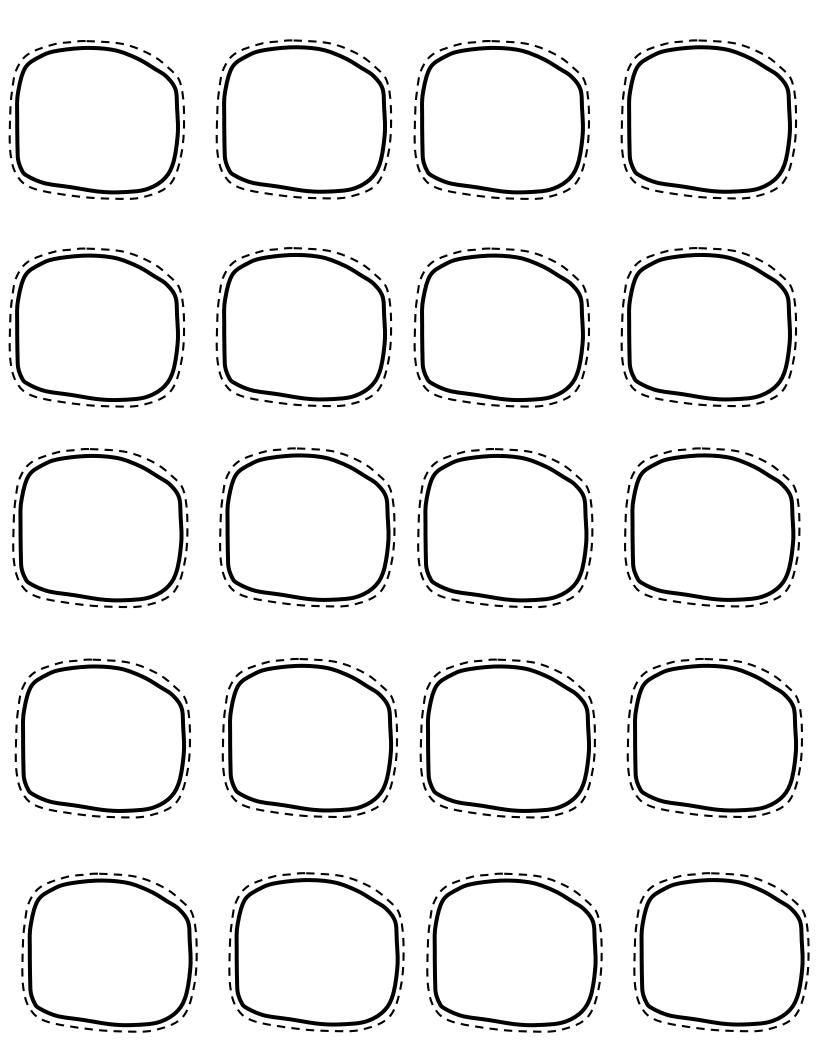

Olaf Head and Body – 1 per child.

Print up on white card stock.

Cut out.

Glue small snowball body part 1 to Olaf's head, and then glue the 2<sup>nd</sup> snowball to the body.

Snowball body middle 1 per child

Print up on white card stock.

Cut out.

Glue to the bottom of the Olaf body

Print up mouth on white card stock. Use as a template when cutting out on black card stock or have children color black. Cut out 1 per child.