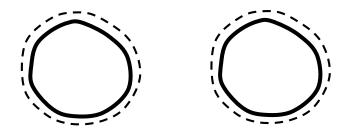

Buttons -(3)

Eyes -(2)

Print up and use as templates for the buttons and eyes or have children color black.

Attach wiggly eyes to the black circles using glue dots or glue.