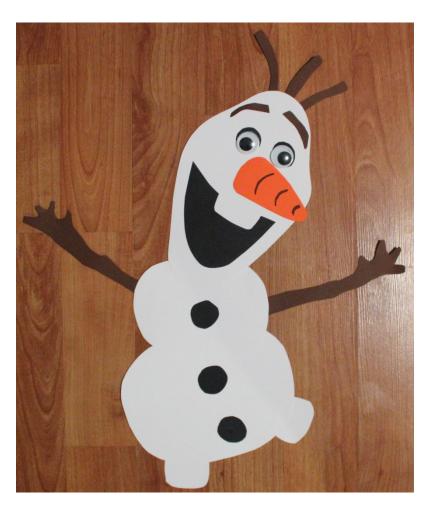

## Olaf

Black mouth, buttons and eyes you will print up on white card stock and use as a template to cut out on black card stock. (Unless you print up on white and have children color black).

Once done, hang up and enjoy. Children will love creating their own Olaf snowman.

Olaf Head and Body – 1 per child.

Print up on white card stock.

Cut out.

Glue small snowball body part 1 to Olaf's head, and then glue the 2<sup>nd</sup> snowball to the body.

Snowball body middle 1 per child

Print up on white card stock

Print up on white card stock

Olaf's eyebrows and hair – 1 set per child (2 eyebrows and 3 strands of hair).

Print up on brown card stock.

Cut out.

Glue to the top off the Olaf's face.

Alternate: Print up on white card stock and color brown).

Olaf nose – 1 per child.

Print up on orange card stock.

Cut out.

Glue on Olaf's face.

(Alternate: Print up on white card stock and have children color orange).

Print up on orange card stock.

Olaf arms – 2 per child.

Print up on brown card stock.

Cut out.

Glue end to back of Olaf body.

(Alternate: Print up on white card stock and have children color brown).

Olaf's feet— 2 per child.

Print up on white card stock.

Cut out.

Glue to the bottom of the Olaf body

Print up mouth on white card stock. Use as a template when cutting out on black card stock or have children color black. Cut out 1 per child.

Buttons -(3)

Eyes -(2)

Print up and use as templates for the buttons and eyes or have children color black.

Attach wiggly eyes to the black circles using glue dots or glue.