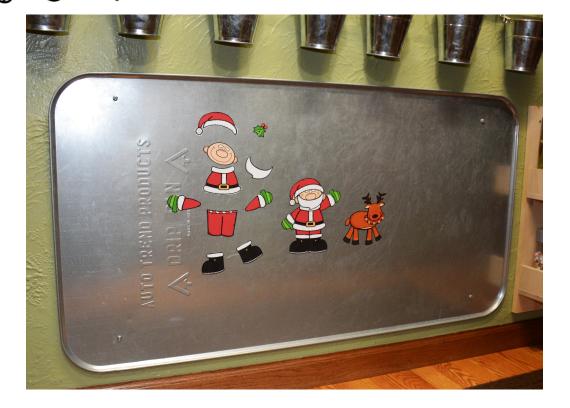

Sample on the following page shows pictures printed up on magnet sheets.

Once they were printed up – a laminating sheet was applied over the sheet and trimmed.

Build a Santa magnets are placed on an oil drip pan from WalMart – It is hung up on the wall.

Oil drip pan is found in the car department.

You can also use cookie sheets from the dollar store.

Please note: It is a more expensive alternative, but magnet sheets allow you to layer each piece of clothing on top of each other.

12 pieces

Build a Santa pieces and Santa with reindeer.
(Santa and reindeer are 1 piece.
No building needed).