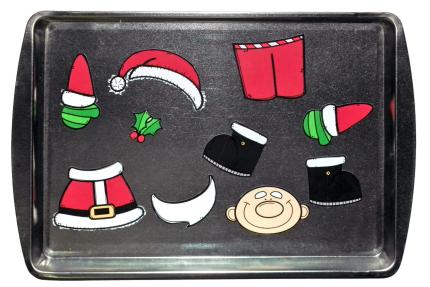

Sample on the following page shows pictures printed up on magnet sheets.

Once they were printed up – a laminating sheet was applied over the sheet and trimmed.

Build a Santa magnets are placed on an oil drip pan from WalMart – It is hung up on the wall.

Please note: It is a more expensive alternative, but magnet sheets allow you to layer each piece of clothing on top of each other.

12 pieces

Build a Santa pieces and Santa with reindeer.
(Santa and reindeer are 1 piece.
No building needed).

Pictures show activity printed on magnet sheets but you can print up on white card stock, laminate and trim.

Have children play using a tray or cookie sheet.

How to laminate magnet pieces.

Click on link to view video on youtube