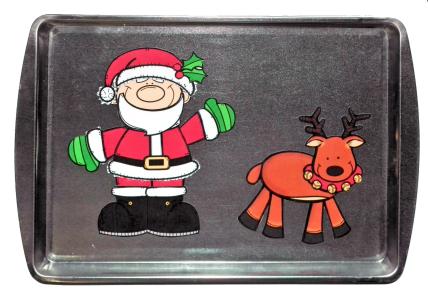

Sample on the following page shows pictures printed up on magnet sheets.

Once they were printed up – a laminating sheet was applied over the sheet and trimmed.

Build a Santa magnets are placed on an oil drip pan from WalMart – It is hung up on the wall.

Please note: It is a more expensive alternative, but magnet sheets allow you to layer each piece of clothing on top of each other.

12 pieces

Build a Santa pieces and Santa with reindeer.
(Santa and reindeer are 1 piece.
No building needed).

Pictures show activity printed on magnet sheets but you can print up on white card stock, laminate and trim.

Have children play using a tray or cookie sheet.

How to laminate magnet pieces.

Click on link to view video on youtube