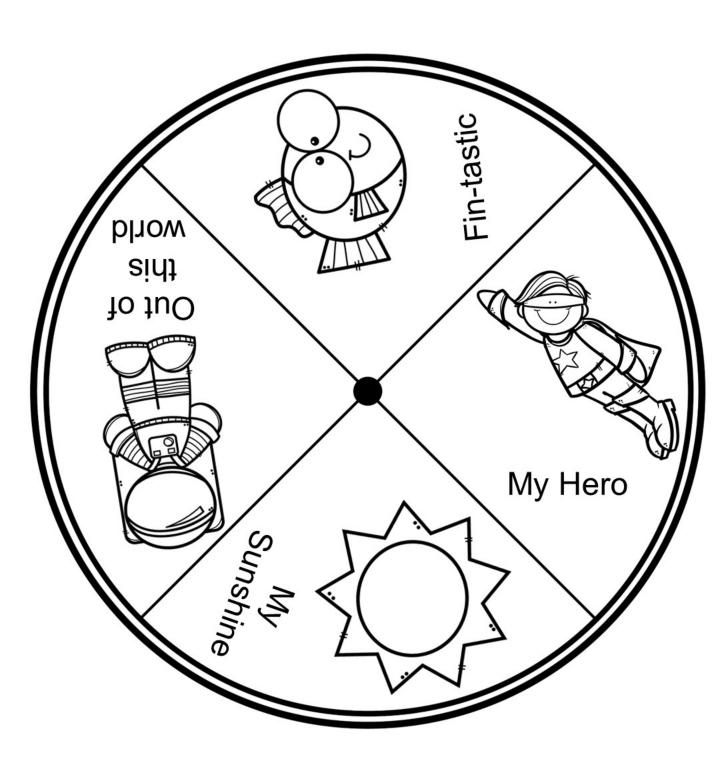

### Supplies needed:

- White card stock
- Crayons or markers
- Brass paper fasteners

You have the option of color or b & w.

- Template in Color or b & w
- Print up on white card stock
- Color
- Cut out.

- Template in Color or b & w
- Print up on white card stock
- Color
- Cut out.