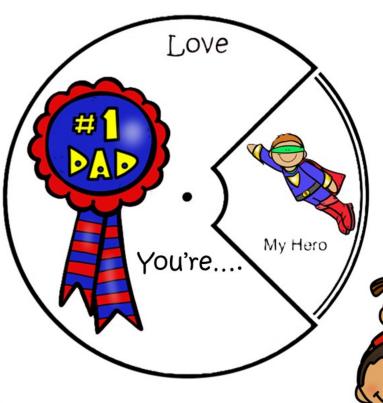

## Father's Day Spinning Wheel

### Supplies needed:

- White card stock
- Crayons or markers
- Brass paper fasteners

You have the option of color or b & w.

#### Directions:

Print template up on white card stock.

Have children color and cut out.

Place # 1 Dad card on top and place the other piece directly underneath.

Attach with a brass paper fastener.

Brass paper Fasteners available from Amazon. Click on picture to purchase.