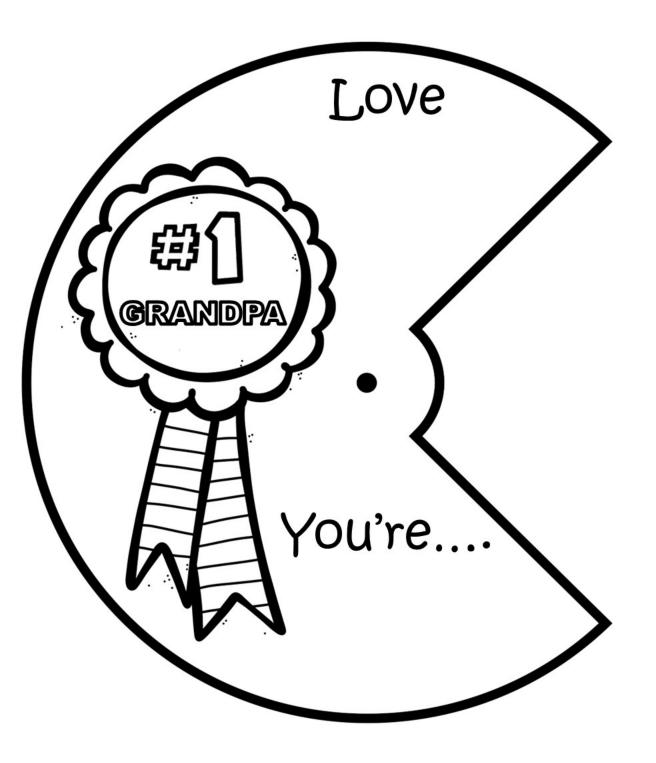

#### Directions:

Print template up on white card stock.

Have children color and cut out.

Place # 1 Dad card on top and place the other piece directly underneath.

Attach with a brass paper fastener.

Brass paper Fasteners available from Amazon. Click on picture to purchase.

- Template in Color or b & w
- Print up on white card stock
- Color
- Cut out.

- Template in Color or b & w
- Print up on white card stock
- Color
- Cut out.