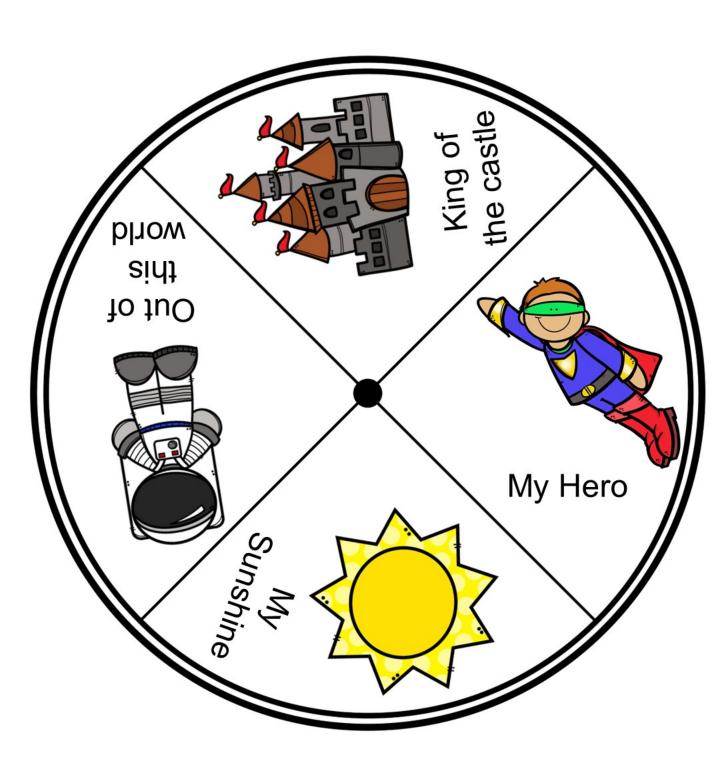

### Supplies needed:

- White card stock
- Crayons or markers
- Brass paper fasteners

You have the option of color or b & w.

#### Directions:

Print template up on white card stock.

Have children color and cut out.

Place # 1 Dad card on top and place the other piece directly underneath.

Attach with a brass paper fastener.

Brass paper Fasteners available from Amazon. Click on picture to purchase.

- Template in Color or b & w
- Print up on white card stock
- Color
- Cut out.

- Template in Color or b & w
- Print up on white card stock
- Color
- Cut out.