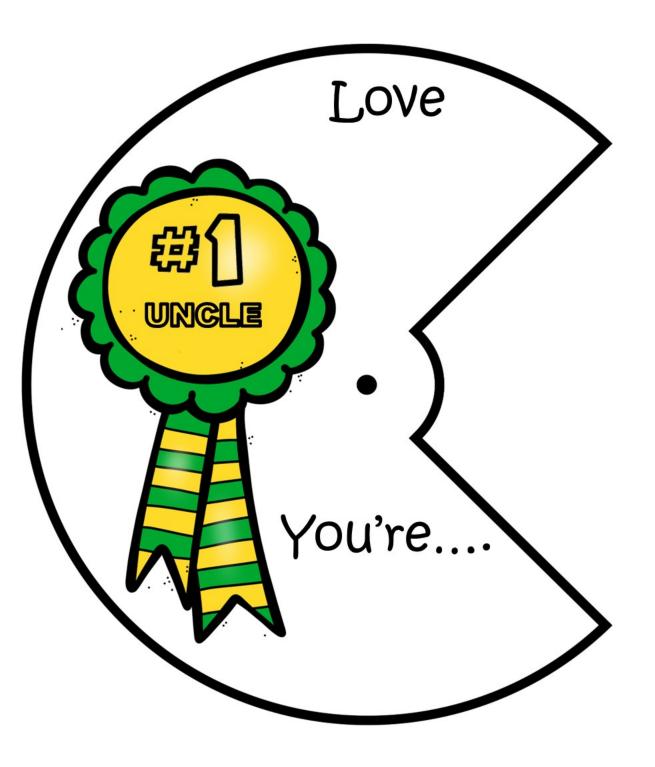

#### Directions:

Print template up on white card stock.

Have children color and cut out.

Place # 1 Dad card on top and place the other piece directly underneath.

Attach with a brass paper fastener.

Brass paper Fasteners available from Amazon. Click on picture to purchase.

- Template in Color or b & w
- Print up on white card stock
- Color
- Cut out.

- Template in Color or b & w
- Print up on white card stock
- Color
- Cut out.