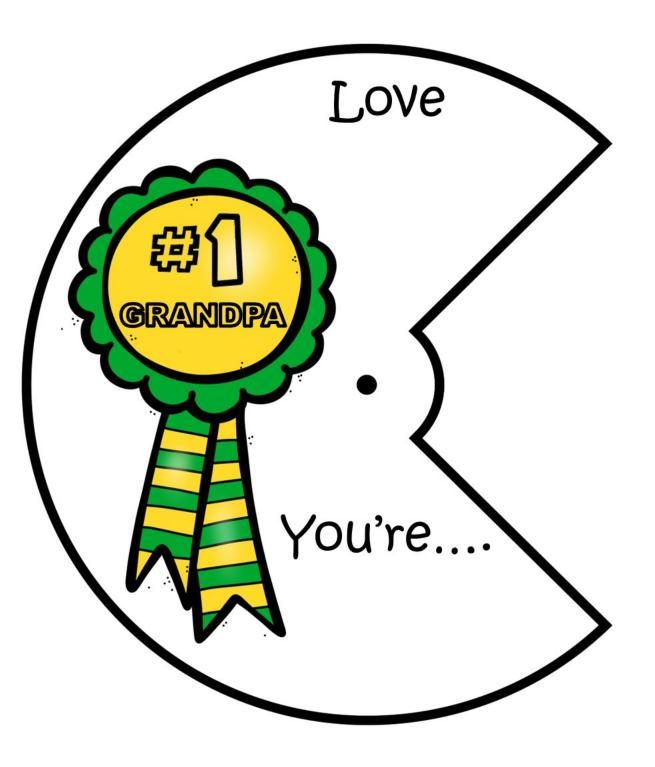

#### Directions:

Print template up on white card stock.

Have children color and cut out.

Place # 1 Dad card on top and place the other piece directly underneath.

Attach with a brass paper fastener.

Brass paper Fasteners available from Amazon. Click on picture to purchase.