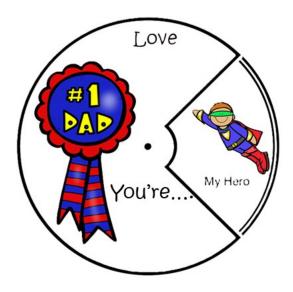

## Father's Day Spinning Wheel

### Supplies needed:

- White card stock
- Crayons or markers
- Brass paper fasteners

You have the option of color or b & w.

#### Directions:

Print template up on white card stock.

Have children color and cut out.

Place # 1 Dad card on top and place the other piece directly underneath.

Attach with a brass paper fastener.

Brass paper Fasteners available from Amazon. Click on picture to purchase.