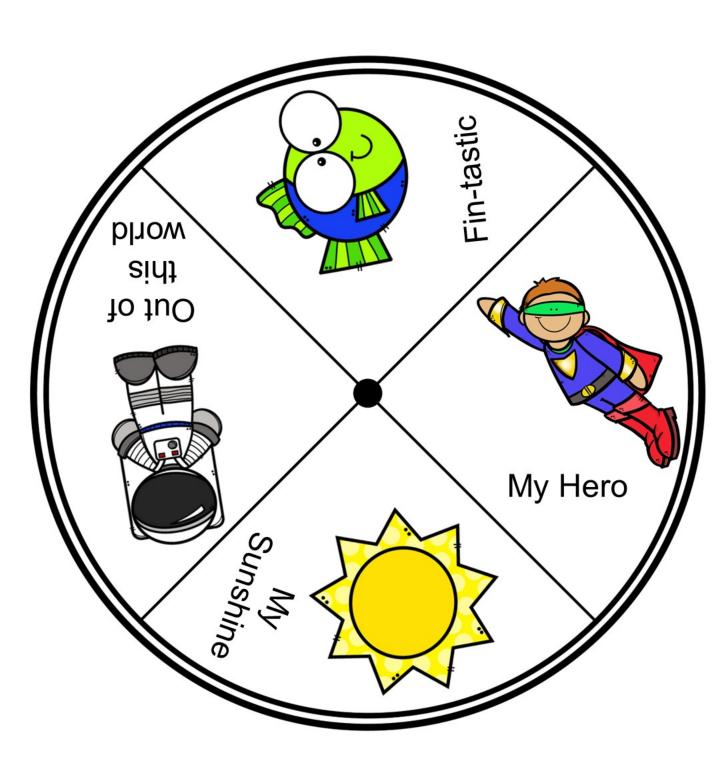

## Father's Day Spinning Wheel

### Supplies needed:

- White card stock
- Crayons or markers
- Brass paper fasteners

You have the option of color or b & w.

#### Directions:

Print template up on white card stock.

Have children color and cut out.

Place # 1 Dad card on top and place the other piece directly underneath.

Attach with a brass paper fastener.

Brass paper Fasteners available from Amazon. Click on picture to purchase.

- Template in Color or b & w
- Print up on white card stock
- Color
- Cut out.

- Template in Color or b & w
- Print up on white card stock
- Color
- Cut out.