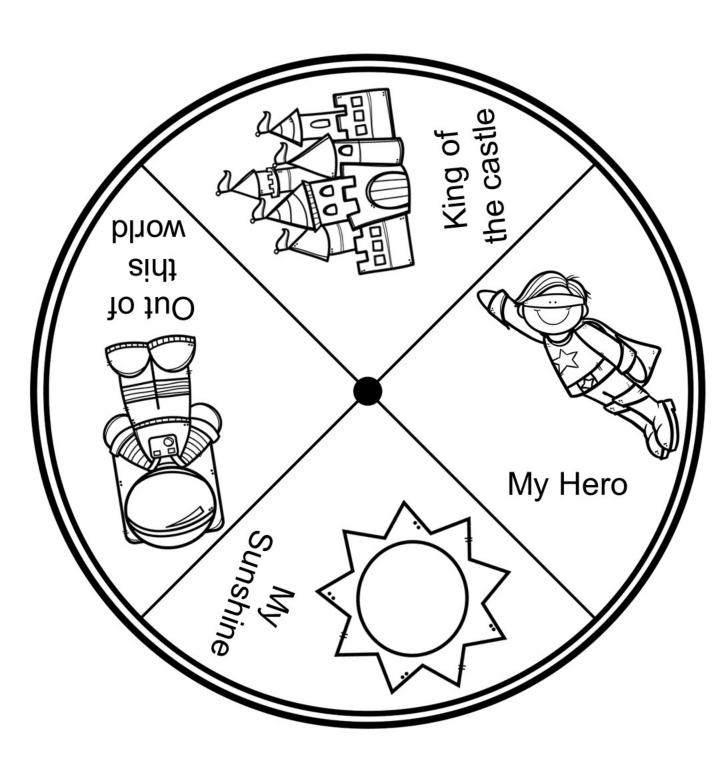

### Supplies needed:

- White card stock
- Crayons or markers
- Brass paper fasteners

You have the option of color or b & w.

#### Directions:

Print template up on white card stock.

Have children color and cut out.

Place # 1 Dad card on top and place the other piece directly underneath.

Attach with a brass paper fastener.

Brass paper Fasteners available from Amazon. Click on picture to purchase.

- Template in Color or b & w
- Print up on white card stock
- Color
- Cut out.

- Template in Color or b & w
- Print up on white card stock
- Color
- Cut out.