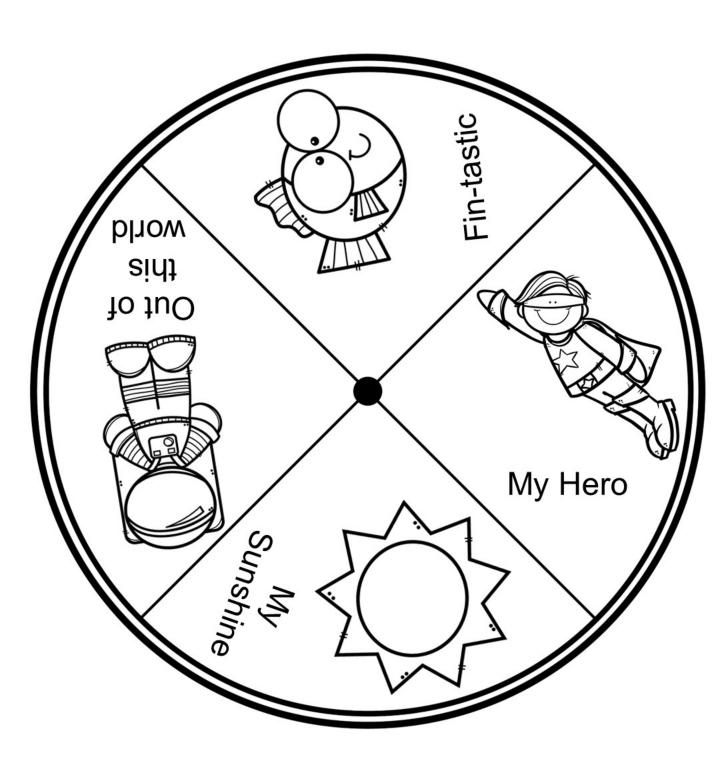

## Father's Day Spinning Wheel

### Supplies needed:

- White card stock
- Crayons or markers
- Brass paper fasteners

You have the option of color or b & w.

#### Directions:

Print template up on white card stock.

Have children color and cut out.

Place # 1 Dad card on top and place the other piece directly underneath.

Attach with a brass paper fastener.

Brass paper Fasteners available from Amazon. Click on picture to purchase.

- Template in Color or b & w
- Print up on white card stock
- Color
- Cut out.

- Template in Color or b & w
- Print up on white card stock
- Color
- Cut out.