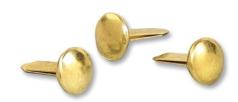

#### Directions:

Print template up on white card stock.

Have children color and cut out.

Place # 1 Dad card on top and place the other piece directly underneath.

Attach with a brass paper fastener.

Brass paper Fasteners available from Amazon. Click on picture to purchase.