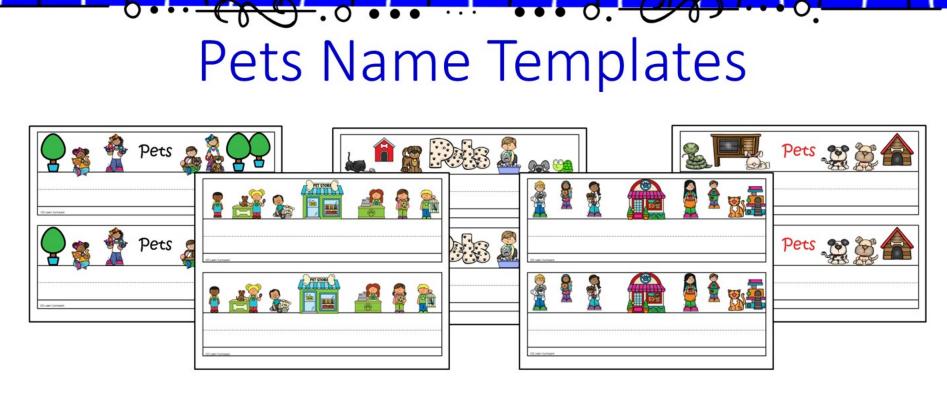

## 10 templates - Editable

2 name templates per sheet. Type in child's name.

Pets

123 Learn Curriculum

By

THANK YOU for downloading this product. I hope you enjoy it as much as I did creating it! I value your feedback, so please don't hesitate to contact me if you have any questions. If you like this download, please let me know by leaving feedback for my online store. It helps not only me but other teachers that are looking for a good quality product. Thank you again!

## Name Templates

Print up on white card stock. You can use for table labels. This helps the children recognize their own names and the names of their friends and gives them their own "special" place to sit during meal and art time.

Use as templates for having the children practice writing their names. Print the child's name on a template and hang from the ceiling. Have the children's name in different areas for them to recognize.

The following page has boxes that you can type directly onto and print. Just click on the blue boxes and type names and print.

Blue boxes will not show up when you print.

2nd option: print up and write names directly onto the sheet. (Forms cannot be save, so make sure you have time to fill them out completely before you print up).