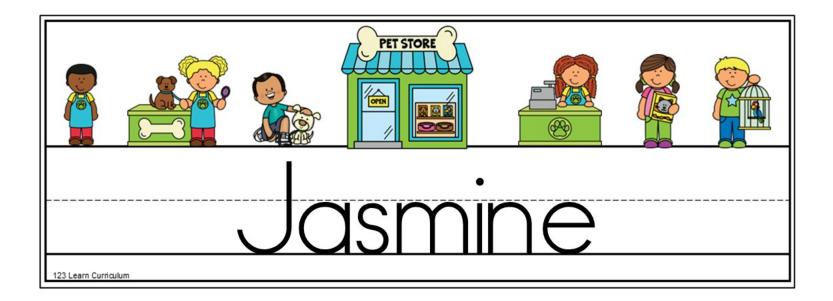

## 10 templates - Editable

2 name templates per sheet. Type in child's name.

Pets

123 Learn Curriculum

By

THANK YOU for downloading this product. I hope you enjoy it as much as I did creating it! I value your feedback, so please don't hesitate to contact me if you have any questions. If you like this download, please let me know by leaving feedback for my online store. It helps not only me but other teachers that are looking for a good quality product. Thank you again!

## Name Templates

Print up on white card stock. You can use for table labels. This helps the children recognize their own names and the names of their friends and gives them their own "special" place to sit during meal and art time.

Use as templates for having the children practice writing their names. Print the child's name on a template and hang from the ceiling. Have the children's name in different areas for them to recognize.

The following page has boxes that you can type directly onto and print. Just click on the blue boxes and type names and print.

Blue boxes will not show up when you print.

2nd option: print up and write names directly onto the sheet. (Forms cannot be save, so make sure you have time to fill them out completely before you print up).