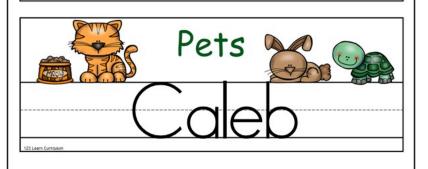

## 10 templates - Editable

2 name templates per sheet. Type in child's name.

Pets

123 Learn Curriculum

By

THANK YOU for downloading this product. I hope you enjoy it as much as I did creating it! I value your feedback, so please don't hesitate to contact me if you have any questions. If you like this download, please let me know by leaving feedback for my online store. It helps not only me but other teachers that are looking for a good quality product. Thank you again!

## Name Templates

Print up on white card stock. You can use for table labels. This helps the children recognize their own names and the names of their friends and gives them their own "special" place to sit during meal and art time.

Use as templates for having the children practice writing their names. Print the child's name on a template and hang from the ceiling. Have the children's name in different areas for them to recognize.

The following page has boxes that you can type directly onto and print. Just click on the blue boxes and type names and print.

Blue boxes will not show up when you print.

2nd option: print up and write names directly onto the sheet. (Forms cannot be save, so make sure you have time to fill them out completely before you print up).