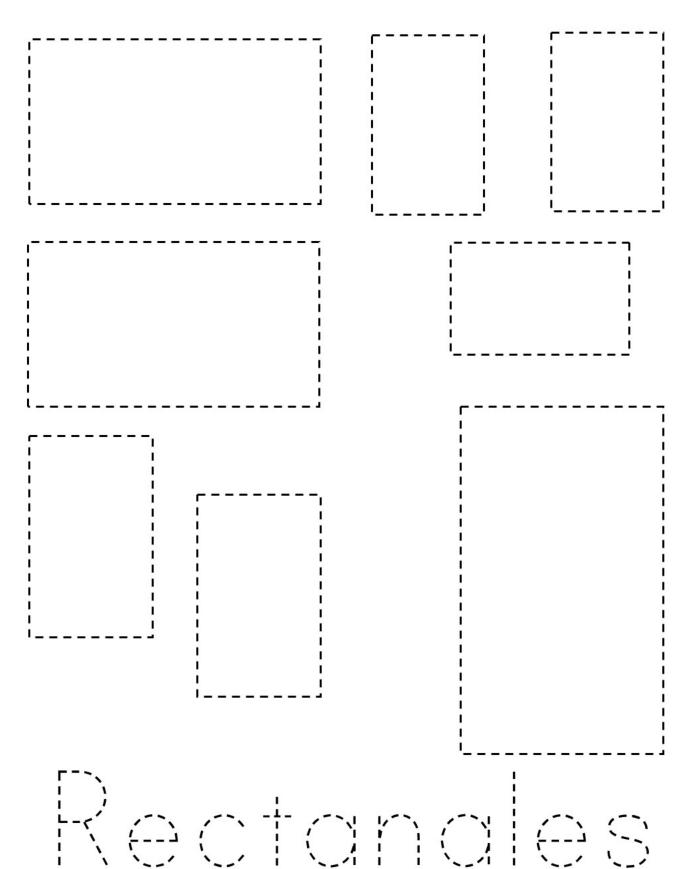

## Rectangle

Color the pictures that are shaped like rectangles.



## Rectangle

Color the pictures that are shaped like rectangles.





123 Leam Curriculum



Color the rectangles. Count. \_\_\_\_\_

| Name              |                           |  |
|-------------------|---------------------------|--|
|                   | I'm Learning About Shapes |  |
| Color the rectang | le.                       |  |
|                   | rectangle                 |  |
| Write the name o  | f this shape – rectangle. |  |

| Name          |             |                 |        |
|---------------|-------------|-----------------|--------|
|               |             |                 |        |
|               |             | How many rectar | ngles? |
| Draw your own | rectangles. |                 |        |
|               |             |                 |        |
|               |             |                 |        |
|