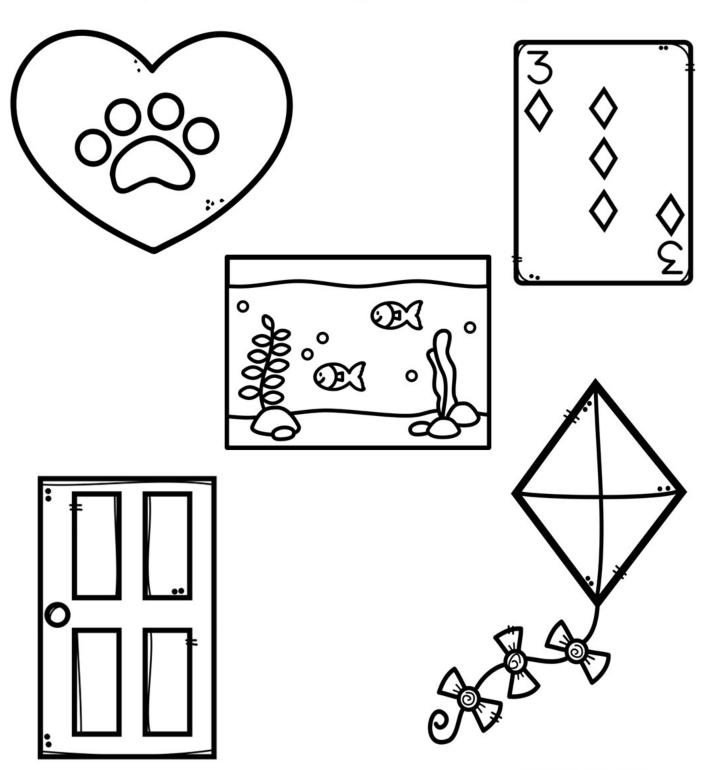

## Rectangle

Color the pictures that are shaped like rectangles.



## Rectangle

Color the pictures that are shaped like rectangles.





123 Leam Curriculum



Color the rectangles. Count. \_\_\_\_\_

| Name              |                           |  |
|-------------------|---------------------------|--|
|                   | I'm Learning About Shapes |  |
| Color the rectang | le.                       |  |
|                   | rectangle                 |  |
| Write the name o  | f this shape – rectangle. |  |

| Name          |             |                 |        |
|---------------|-------------|-----------------|--------|
|               |             |                 |        |
|               |             | How many rectar | ngles? |
| Draw your own | rectangles. |                 |        |
|               |             |                 |