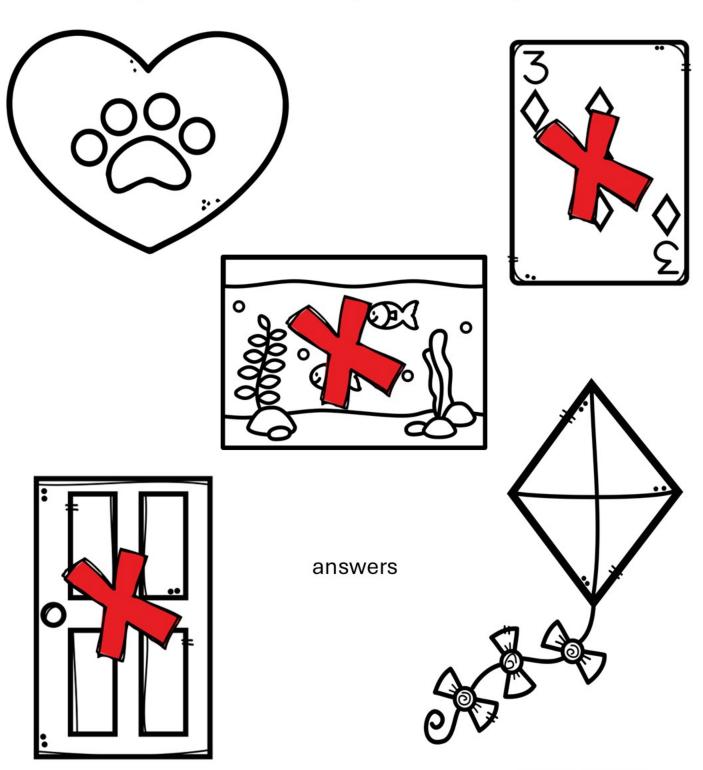

## Rectangle

Color the pictures that are shaped like rectangles.



## Rectangle

Color the pictures that are shaped like rectangles.





123 Leam Curriculum



Color the rectangles. Count. \_\_\_\_\_

| Name              |                           |  |
|-------------------|---------------------------|--|
|                   | I'm Learning About Shapes |  |
| Color the rectang | le.                       |  |
|                   | rectangle                 |  |
| Write the name o  | f this shape – rectangle. |  |

| Name          |             |                 |        |
|---------------|-------------|-----------------|--------|
|               |             |                 |        |
|               |             | How many rectar | ngles? |
| Draw your own | rectangles. |                 |        |
|               |             |                 |        |
|               |             |                 |        |