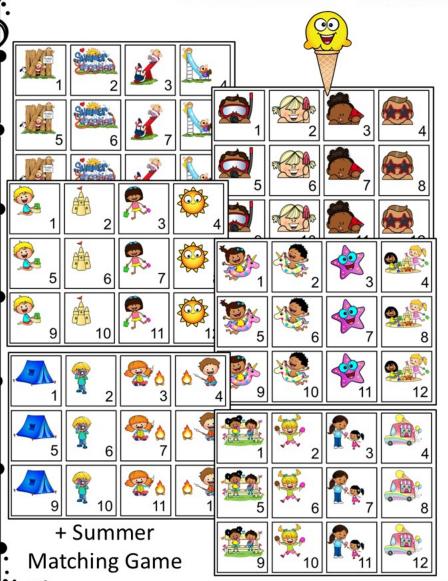

### Match the Summer Cards

Print out 2 sets of the following sheets onto white card stock. Cut out and laminate the cards. Turn over and have the children use them as a memory game. (Match the pictures).

The cards can also be used as a file folder game. Print out 2 copies of the cards onto white card stock. Using clear contact paper or self-laminating sheets, attach 1 full sheet to the inside – right side of a file folder.

Have children match the pictures to the pictures inside the file folder. If you use as a file folder game, next page is a graphic and game description for the front of the file folder.