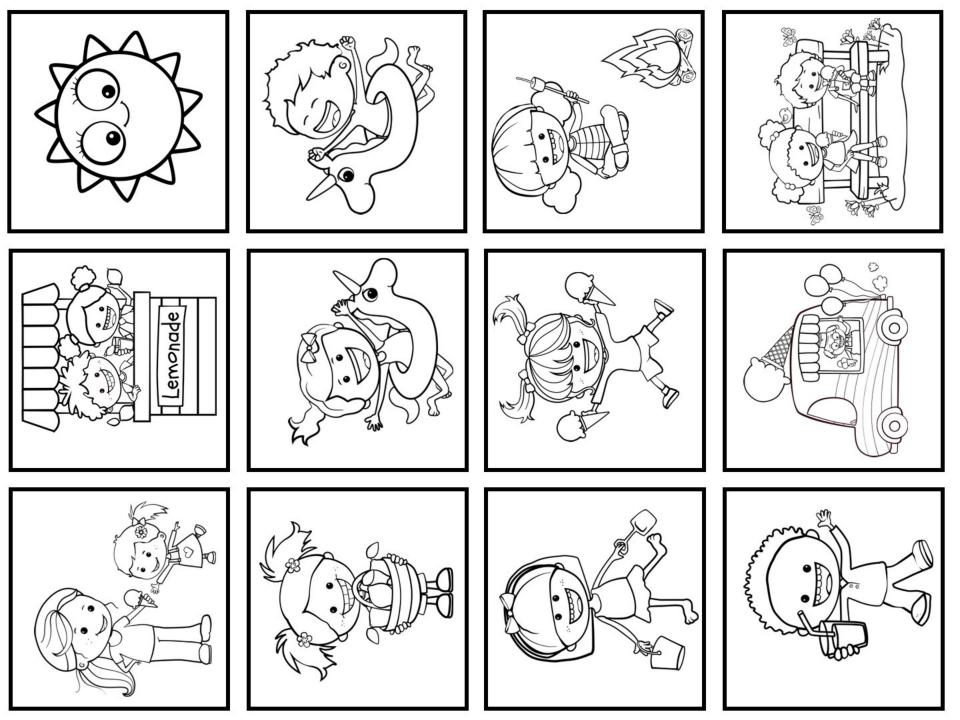

## **Summer Matching Cards**

Color

## **Summer Matching Cards**

**B & W** 

Color before using.