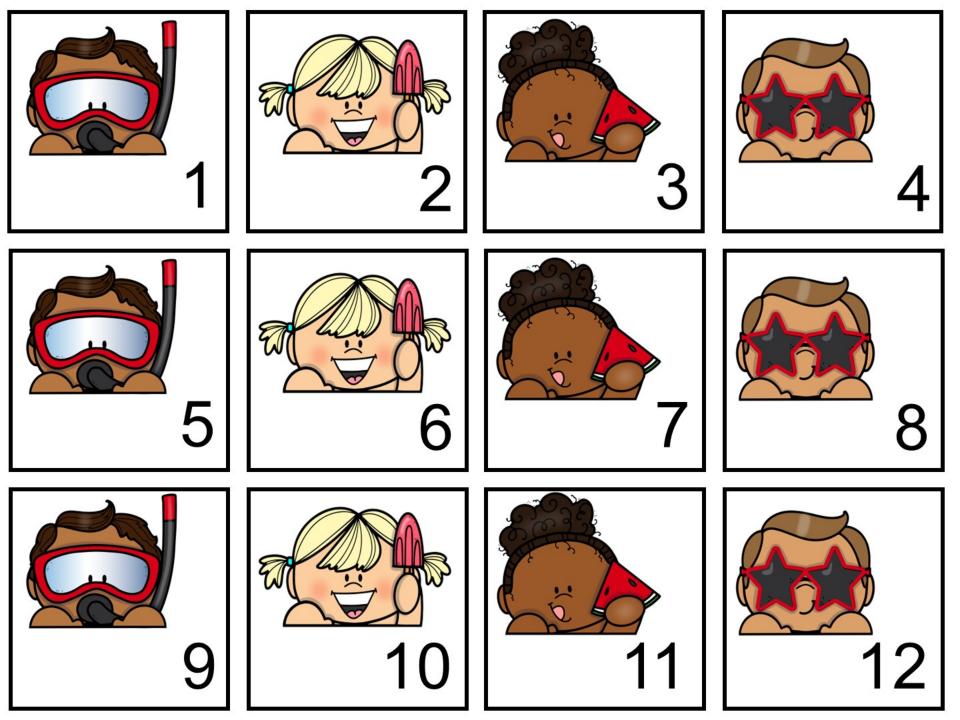

### Match the Summer Cards

Print out 2 sets of the following sheets onto white card stock. Cut out and laminate the cards. Turn over and have the children use them as a memory game. (Match the pictures).

The cards can also be used as a file folder game. Print out 2 copies of the cards onto white card stock. Using clear contact paper or self-laminating sheets, attach 1 full sheet to the inside – right side of a file folder.

Have children match the pictures to the pictures inside the file folder. If you use as a file folder game, next page is a graphic and game description for the front of the file folder.