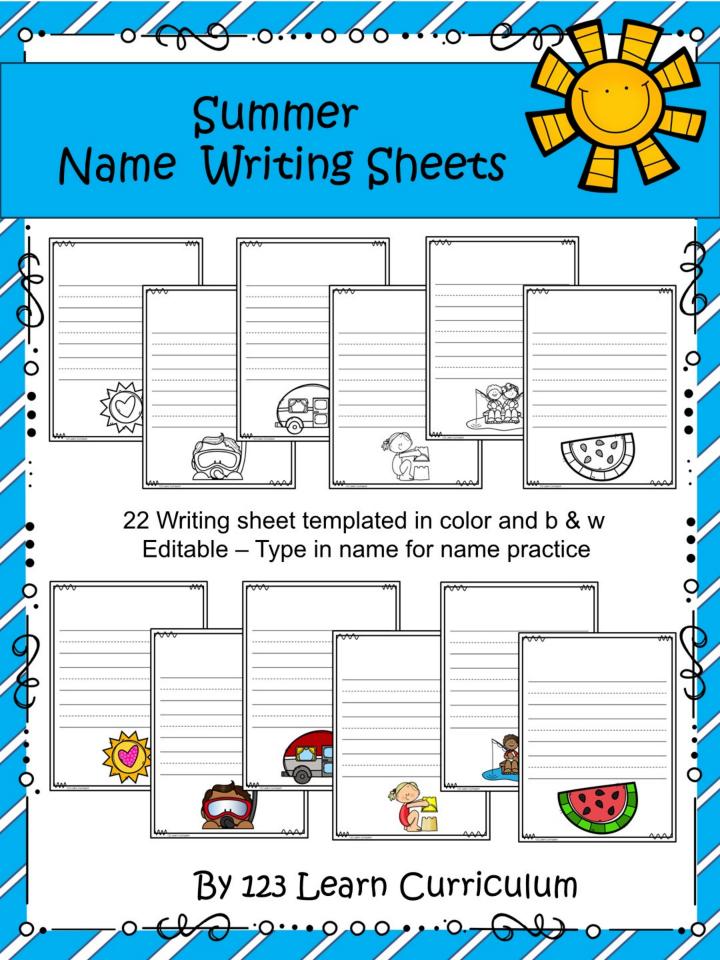

## DOCUMENT CREATED BY: JEAN LANG 123 LEARN CURRICULUM

0 00 00 00 00 00

GRAPHICS USED:

Supplies needed:

- White card stock
- Laminating Sheets
- Velcro (Optional)

For older children – type in child's name in the box on top and leave the 3 bottom blue squares empty for them to write their name without lines.

Directions:

Type in child's name in the 1<sup>st</sup> box. This will print up as ABC Print / Print Clearly Font if you download the free font at the bottom of this page. If you don't download this font, it will print as a default font on your computer.

When you type in the 2<sup>nd</sup> box, this will print up as ABC Print Dashed Font. If you don't download the font, it will print as a default font on your computer.

Blue boxes will not print up.

Fonts for Free:

## Name Writing Sheets

In Color

| vvv   |
|-------|
|       |
| <br>  |
|       |
| <br>  |
| <br>  |
|       |
| 0 0 0 |
|       |

| $\overline{\mathbf{A}}$ |                         |
|-------------------------|-------------------------|
| $\sim \sim \sim$        | vvv                     |
|                         |                         |
|                         | <br>                    |
|                         |                         |
|                         | <br>                    |
|                         |                         |
|                         | <br>                    |
|                         |                         |
| 123 Learn Curriculum    | $-\Delta \Delta \Delta$ |