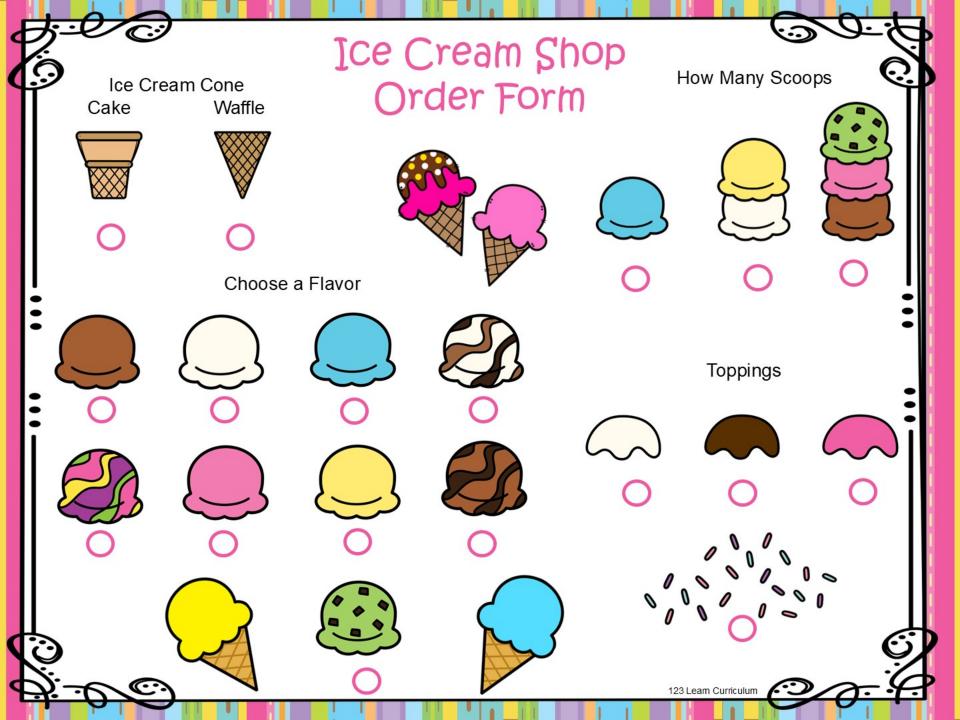

### **Ice Cream Cone** How to Make an

Choose cake or waffle cone

Choose How Many Scoops

Choose Ice Cream Flavors

Choose toppings