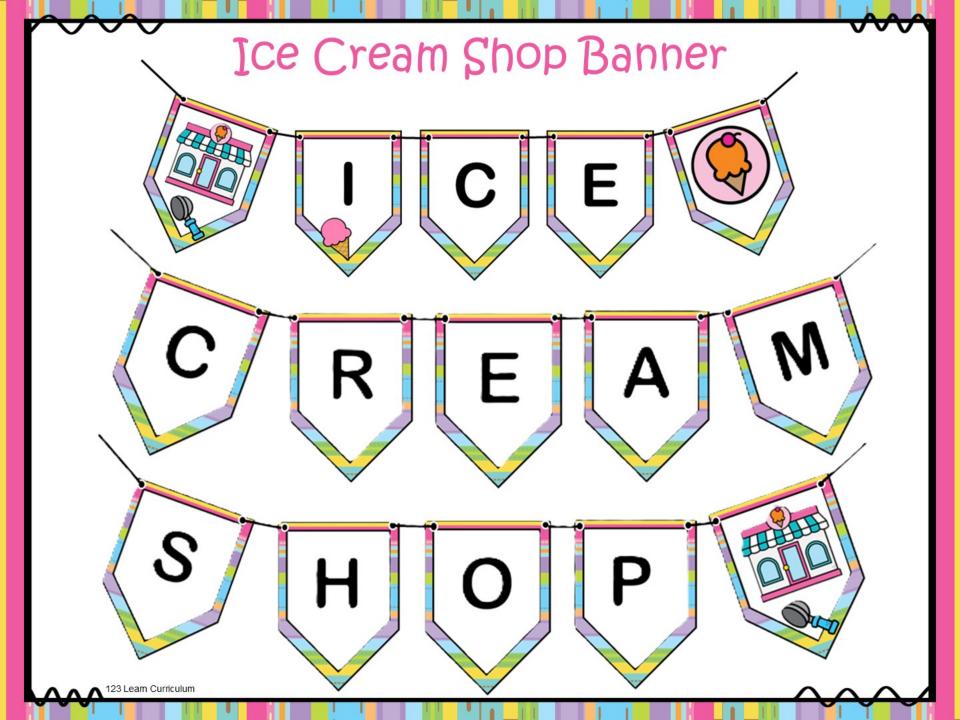

### Directions:

- Print up banner on white card stock.
- Trim.
- Using a hole punch, punch holes in the corners of each banner piece.
- String yarn through holes and hang up in your ice cream shop dramatic area.