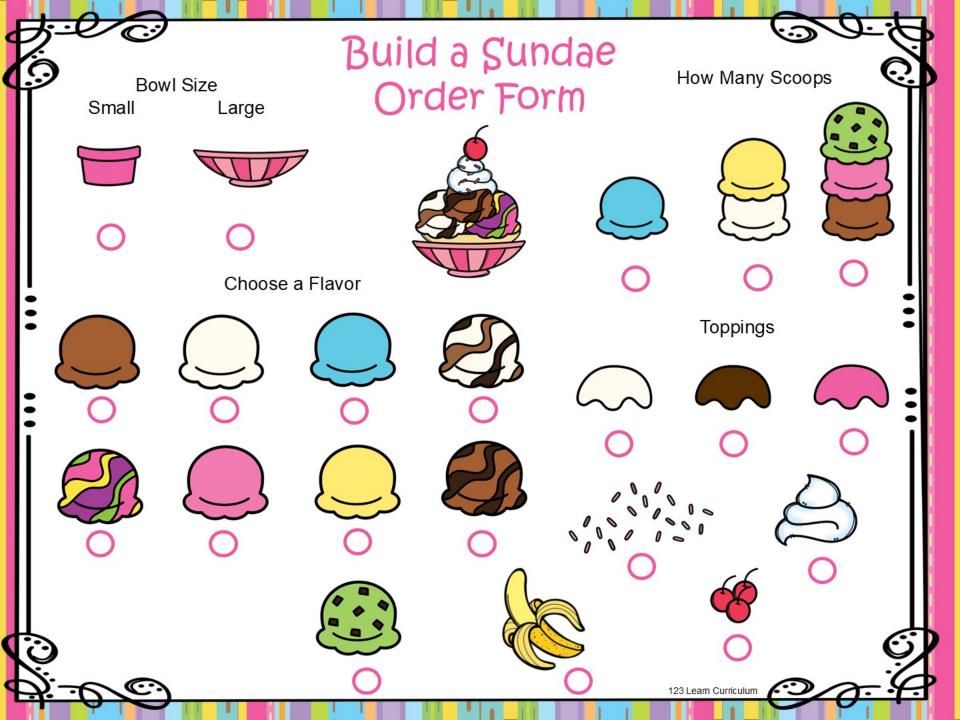

### Build a Sundae

1 scoop \$1.00

2 scoop \$1.50

3 scoop \$2.00

**Poppings** 

.50¢

.25¢ ea

.50¢

# How to Make a Sundae

Choose bowl size

Add banana?

Scoops

Choose toppings

| Receipt | Receipt |
|---------|---------|
| Items   | Items   |
|         |         |
|         |         |
|         |         |
|         |         |
|         |         |
|         |         |
| Total   | Total   |